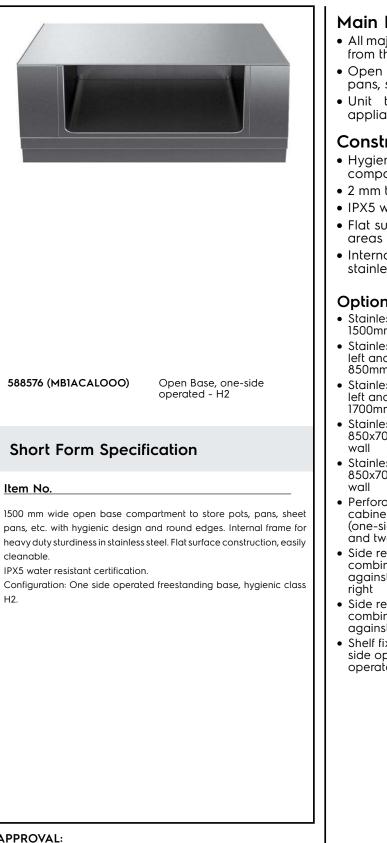

## Main Features

- All major components may be easily accessed from the front.
- Open base compartment for storage of pots, pans, sheet pans, etc.
- Unit to be placed below modular top appliances to store pots, pans, sheet pans, etc.

## Construction

- Hygienic design of the open base compartment with large round edges.
- 2 mm top in 1.4301 (AISI 304).
- IPX5 water resistance certification.
- Flat surface construction with minimal hidden areas to easily clean all surfaces
- Internal frame for heavy duty sturdiness in stainless steel.