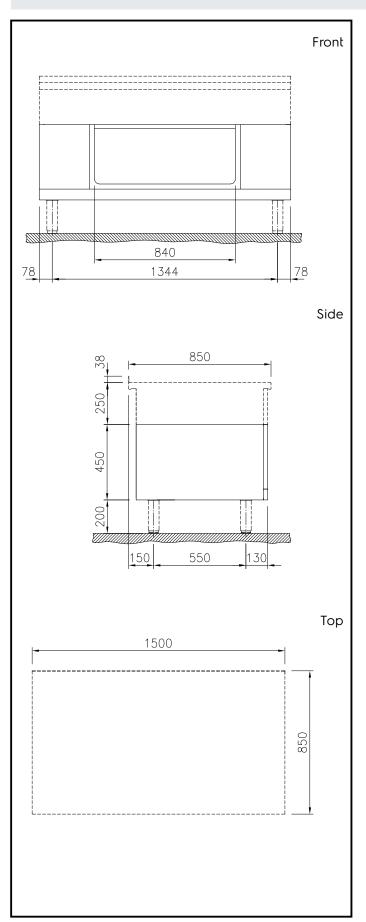

## Key Information:

| External dimensions, Width:                           |                 |
|-------------------------------------------------------|-----------------|
| 588576 (MB1ACALOOO)                                   | 1500 mm         |
| External dimensions, Depth:                           | 850 mm          |
| External dimensions, Height:                          | 450 mm          |
| Cupboard Cavity Dimensions (width):                   | 840 mm          |
| Cupboard Cavity Dimensions (height):                  | 330 mm          |
| Cupboard Cavity Dimensions<br>(depth):<br>Net weight: | 740 mm<br>28 kg |
|                                                       |                 |